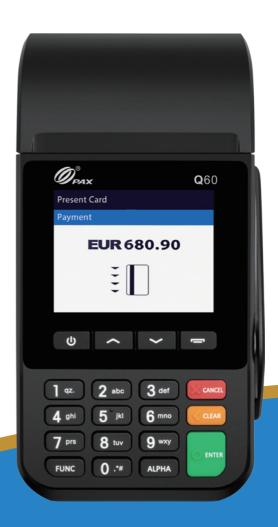

## Q60 CLASSIC Mobile

Food & Beverage

Fashion & Retail

Supermarkets

CLASSIC

2.4" Display

0.3MP Rear